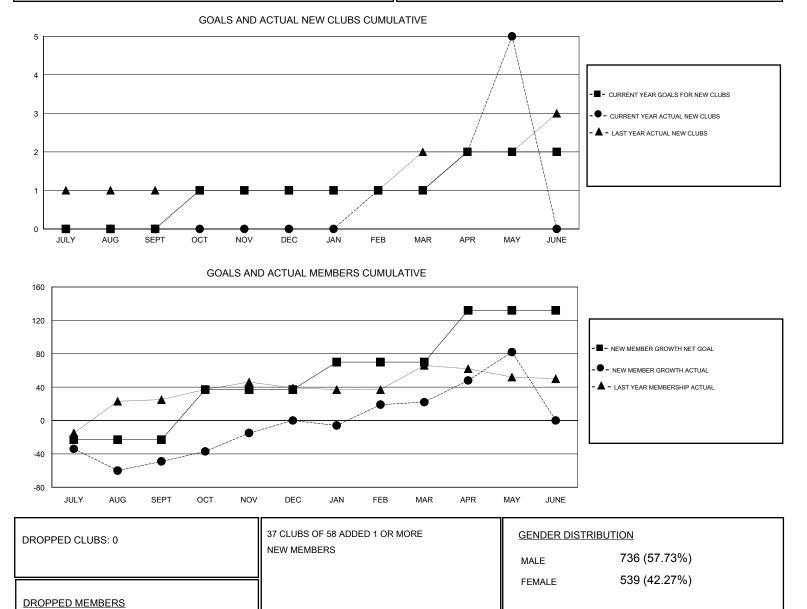

## District 4 L3

Results as of: 5/31/2017

## arv Wong

| GMT: Gary W                                                 | 'ong             | LOCATION CALIFORNIA |                  |                                                             |                                                                |                                                              |                                                    |
|-------------------------------------------------------------|------------------|---------------------|------------------|-------------------------------------------------------------|----------------------------------------------------------------|--------------------------------------------------------------|----------------------------------------------------|
| Clubs                                                       |                  |                     |                  | Members                                                     |                                                                |                                                              |                                                    |
| RESULTS FOR 2016-2017                                       |                  |                     |                  | RESULTS FOR 2016-2017                                       |                                                                |                                                              |                                                    |
| QUARTER                                                     | NEW CLUB GOAL    | NEW CLUBS           | DROPPED CLUBS    | QUARTER                                                     | NEW MEMBER GROWTH<br>NET GOAL (not reinstated<br>or transfers) | NEW MEMBER<br>GROWTH ACTUAL (not<br>reinstated or transfers) | DROPPED<br>MEMBERS ACTUAL<br>(including transfers) |
| JULY/AUG/SEPT<br>OCT/NOV/DEC<br>JAN/FEB/MAR<br>APR/MAY/JUNE | 0<br>1<br>0<br>1 | 0<br>0<br>1<br>4    | 0<br>0<br>0<br>0 | JULY/AUG/SEPT<br>OCT/NOV/DEC<br>JAN/FEB/MAR<br>APR/MAY/JUNE | -23<br>60<br>33<br>62                                          | 78<br>63<br>48<br>124                                        | 127<br>14<br>26<br>64                              |